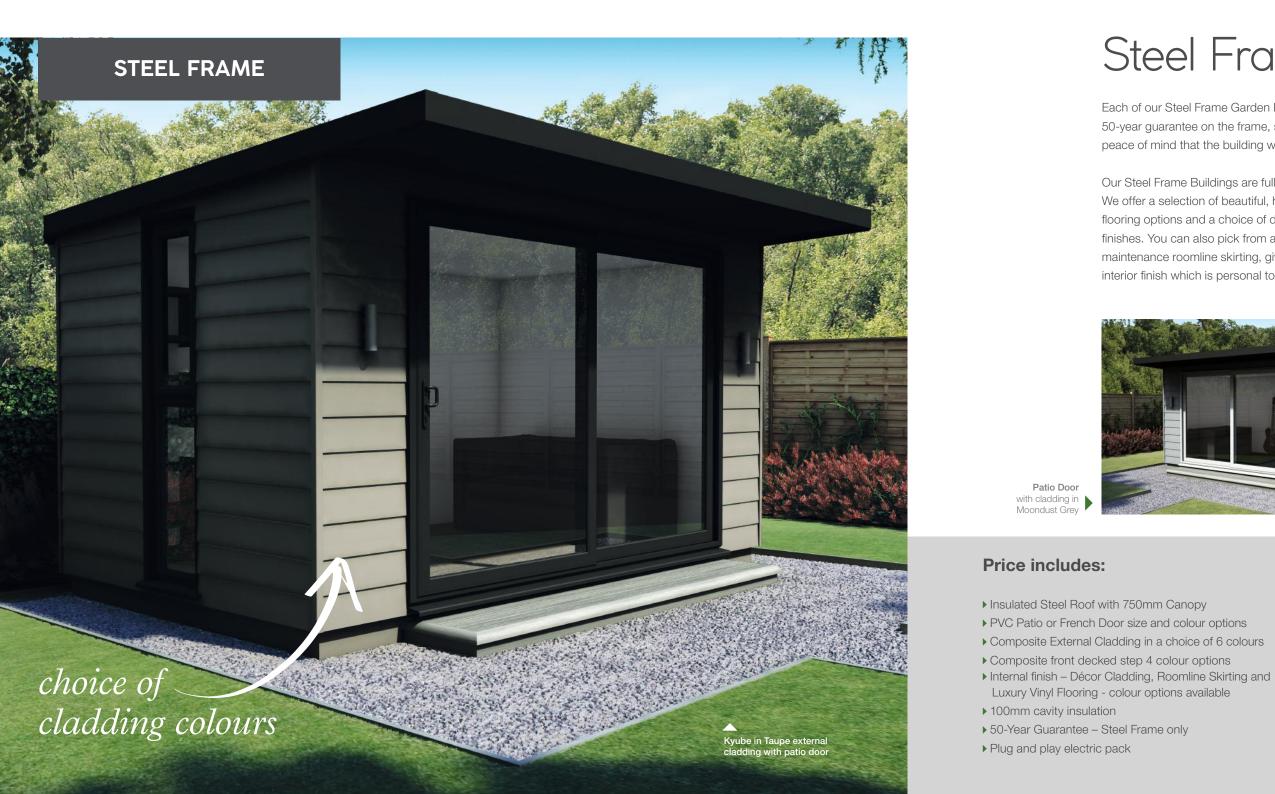

# Steel Frame Kyube Building

Each of our Steel Frame Garden Buildings comes with a 50-year guarantee on the frame, so you can enjoy the peace of mind that the building will stand the test of time.

Our Steel Frame Buildings are fully finished inside and out. We offer a selection of beautiful, hardwearing luxury vinyl flooring options and a choice of décor internal cladding finishes. You can also pick from a selection of our low maintenance roomline skirting, giving you a high-quality interior finish which is personal to you.

All our Kyube Buildings come with 100mm cavity wall insulation and an insulated steel roof. Added to the interior finishes, this gives you a garden building solution which is ready to go from day one.

### **Price includes:**

- ► Composite tile roof
- ► Corner window option (left or right)
- ▶ PVC Patio or French Door options
- Composite External Cladding in 6 colour choices
- ▶ 10-Year Guarantee Timber Frame only
- ▶ Plug and play electric pack