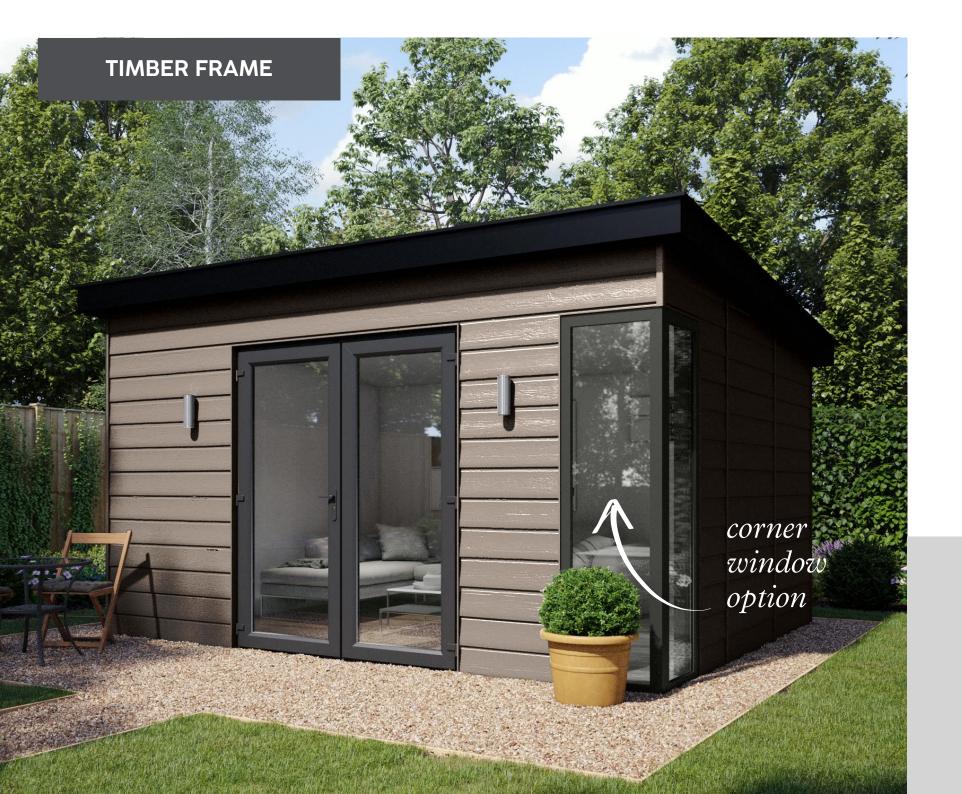

Front cover image: Kyube Timber Frame Garden Building with corner glazed panel

Steel Frame Garden Building in Moondust Grey

Whether you want to create a home office, cinema room, gym or even a child's playroom, our flexible options ensure it's easy to design and order your perfect Garden Building, creating that much needed additional space in your home which can be used all year round.

# Timber Frame Kyube Building

Our Timber Frame Buildings are perfect if you are after a little more flexibility on your finishes. They come with high-quality external finishing, such as six colour options for External Cladding, our Slateskin composite tiled roof, pre-wired stainless steel external lighting, plus the choice of French or Patio Doors. Our Timber Frame Buildings come unfinished internally. Inside the walls are a timber finish with a 90mm wooden floor. Giving you complete flexibility and control of the look and feel of the

### **Features & Benefits:**

- ▶ 10-Year Guarantee
- ► Long lasting low maintenance composite cladding
- ► Unique corner window option
- Supplied with all windows and doors
- Natural modern look
- Modular building for easy installation

### Sizes: (Width x Depth)

- ▶ 3600mm x 2550mm
- ▶ 3600mm x 3750mm
- ▶ 4200mm x 2550mm
- ▶ 4200mm x 3750mm
- ▶ 4800mm x 2550mm
- ▶ 4800mm x 3750mm