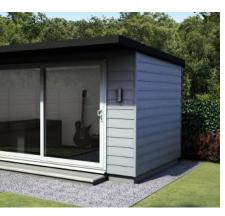

# Steel Frame Kyube Building

Each of our Steel Frame Garden Buildings comes with a 50-year guarantee on the frame, so you can enjoy the peace of mind that the building will stand the test of time.

Our Steel Frame Buildings are fully finished inside and out. We offer a selection of beautiful, hardwearing luxury vinyl flooring options and a choice of décor internal cladding finishes. You can also pick from a selection of our low maintenance roomline skirting, giving you a high-quality interior finish which is personal to you.

All our Kyube Buildings come with 100mm cavity wall insulation and an insulated steel roof. Added to the interior finishes, this gives you a garden building solution which is ready to go from day one.

### A place to work, rest or play

If you choose a Steel Frame Kyube you have the choice of internal finishes that come as standard to create your perfect garden retreat.

interior design.

All our Kyube Timber Buildings come with a 10-year guarantee, so you get peace of mind as well as flexibility.