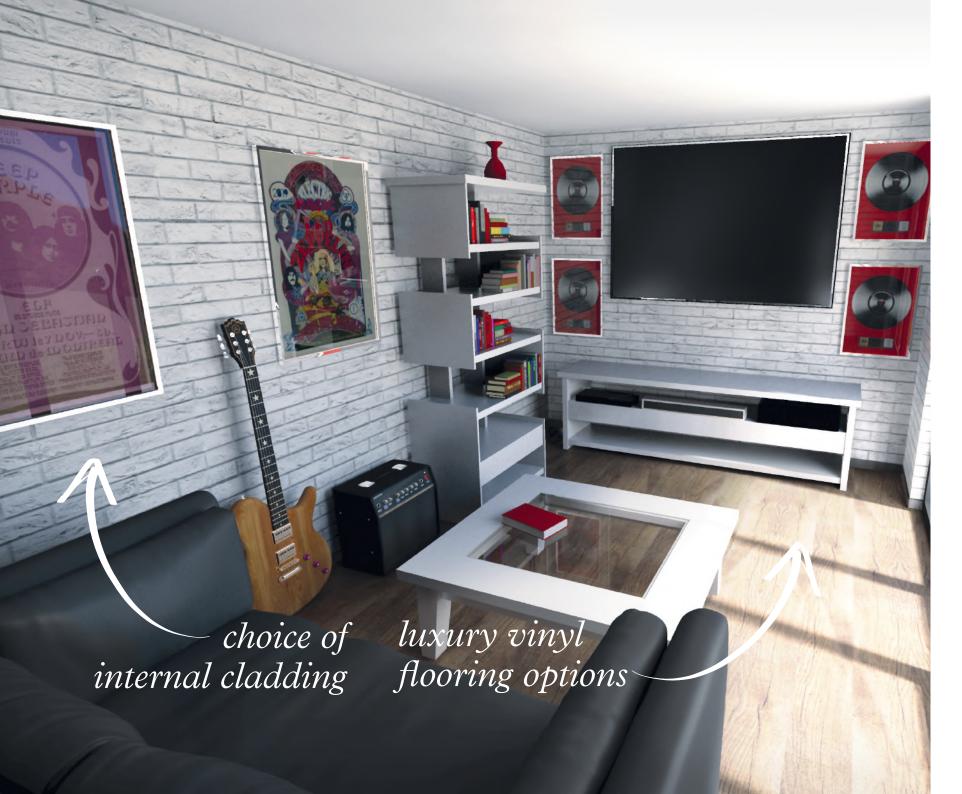

# Steel Frame Kyube Building

Each of our Steel Frame Garden Buildings comes with a 50-year guarantee on the frame, so you can enjoy the peace of mind that the building will stand the test of time.

Our Steel Frame Buildings are fully finished inside and out. We offer a selection of beautiful, hardwearing luxury vinyl flooring options and a choice of décor internal cladding finishes. You can also pick from a selection of our low maintenance roomline skirting, giving you a high-quality interior finish which is personal to you.

### Décor Wall Cladding Options

Steel Frame Garden Building

Completing the internal finish of your Steel Frame Kyube Building, our internal cladding is quick and easy to install and simple to keep looking its best. The wall panelling comes in four classic colour and texture options. Inspired by nature, they help create a cosy atmosphere and are the perfect finishing touch to your building.

### Luxury Vinyl Tile Flooring

The slip and water-resistant design of the vinyl flooring make it particularly ideal for garden rooms as it is both hard-wearing and durable. The easy maintenance, together with great sound and heat insulation properties ensures that luxury vinyl flooring is a great, cost-effective alternative to the real stone or wood flooring.