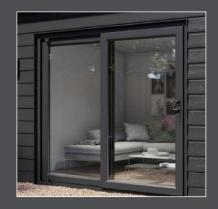

### French Doors

French Doors are a more traditional style of patio door, full of charm and character. Our French Doors open outwards to maximise space internally. You have a choice of 3 frame colours externally with a clean, white internal finish.

### Patio Door

The Patio Door option allows maximum light into your Garden Building. They conform to PAS24 standards, which are the latest security regulations for patio doors. You have 3 colour choices externally with a white internal finish. In addition, there are left or right opening options available.