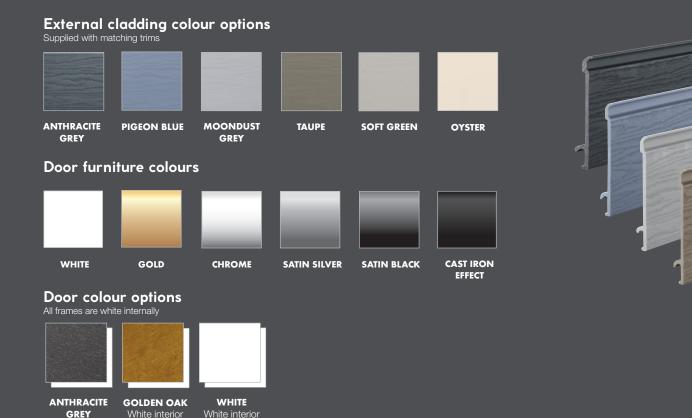

With 6 external cladding colours in the range, 3 door colour options and 6 door furniture colours available, our

Made in the UK

Durable and long lasting

4 week lead time Low maintenance Natural look

Garden Buildings can be designed to fit in perfectly with their surroundings. With so much choice, we've made creating the perfect Kyube Garden Building for you as easy as 1, 2, 3...

## Customise your buildings' exterior finishes

Whether you choose our Timber or Steel Framed Garden Building, the style is up to you. With 6 external cladding colour options, 6 door furniture colour options and 3 door frame colour options to choose from, there is a combination of external finishes to work with every space and any taste.

### **External Cladding**

Available in 6 colours, our premium composite cladding system. It's made from a unique new composite material which means it's incredibly resilient, yet amazingly easy to work with and fit. What's really revolutionary though is that it has minimal contraction or expansion whatever the weather conditions, which makes it perfectly suited to garden rooms. All our external cladding comes with a 10-year guaranteed weatherproof performance and is fire performance tested in the UK to achieve BS EN 13501.

### Window and Door Colour Options

All our Kyube Garden Buildings come with either a French Door (opens outwards) or with our Patio Door. Our windows and doors are all made to the highest energy and security standards. Our windows and doors come in a range of colours to choose from.

### **Door Furniture Options**

Perfectly match your hardware to your door. Giving you complete control over the finished look. Plus the multi-point lock system gives you the security you need. Our Garden Building Door furniture comes in a range of 6 colour options.