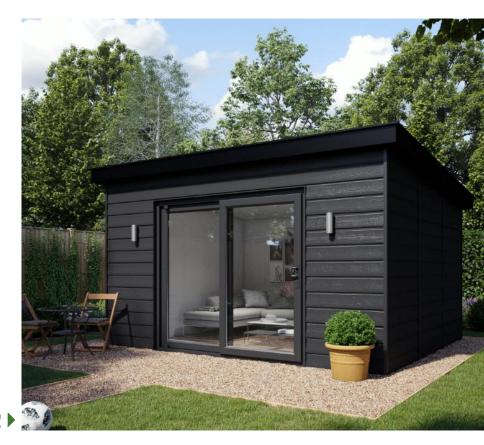

Timber Frame Kyube with Patio Door in Anthracite Grey

# Timber Frame Kyube Building

Our Timber Frame Buildings are perfect if you are after a little more flexibility on your finishes. They come with high-quality external finishing, such as six colour options for External Cladding, our Slateskin composite tiled roof, pre-wired stainless steel external lighting, plus the choice of French or Patio Doors. Our Timber Frame Buildings come unfinished internally. Inside the walls are a timber finish with a 90mm wooden floor. Giving you complete flexibility and control of the look and feel of the