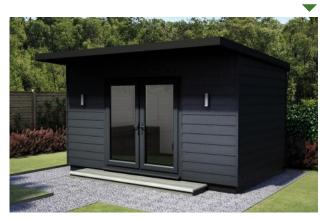

# Timber Frame Kyube Building

Our Timber Frame Buildings are perfect if you are after a little more flexibility on your finishes. They come with high-quality external finishing, such as six colour options for External Cladding, our Slateskin composite tiled roof, pre-wired stainless steel external lighting, plus the choice of French or Patio Doors. Our Timber Frame Buildings come unfinished internally. Inside the walls are a timber finish with a 90mm wooden floor. Giving you complete flexibility and control of the look and feel of the

Timber Frame Kyube with Patio Door in Anthracite Grey