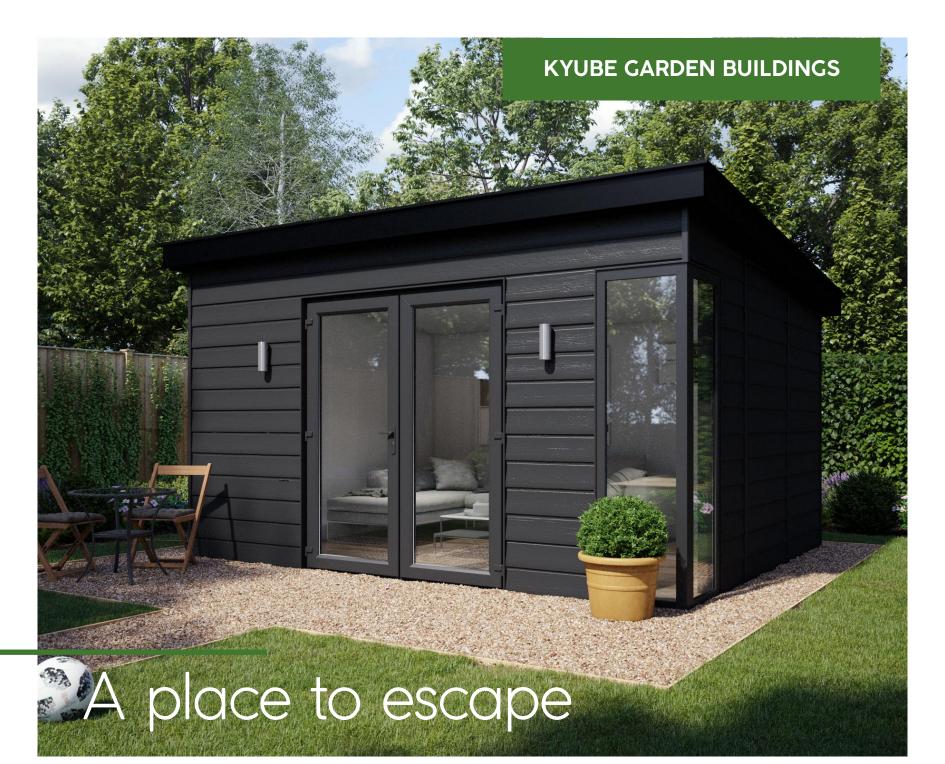

### Your garden - a place to escape

Get more out of your garden with one of our bespoke Kyube Garden Buildings. We've created a range of Garden Buildings which can be tailored to your specific requirements, handmade to order and can be delivered to your home within a month. Easy to construct, the Kyube Garden Buildings can be ready to use in as little as two days after delivery.

Front cover image: Kyube Timber Frame Garden Building with corner glazed panel

Steel Frame Garden Building in Moondust Grey

Whether you want to create a home office, cinema room, gym or even a child's playroom, our flexible options ensure it's easy to design and order your perfect Garden Building, creating that much needed additional space in your home which can be used all year round.