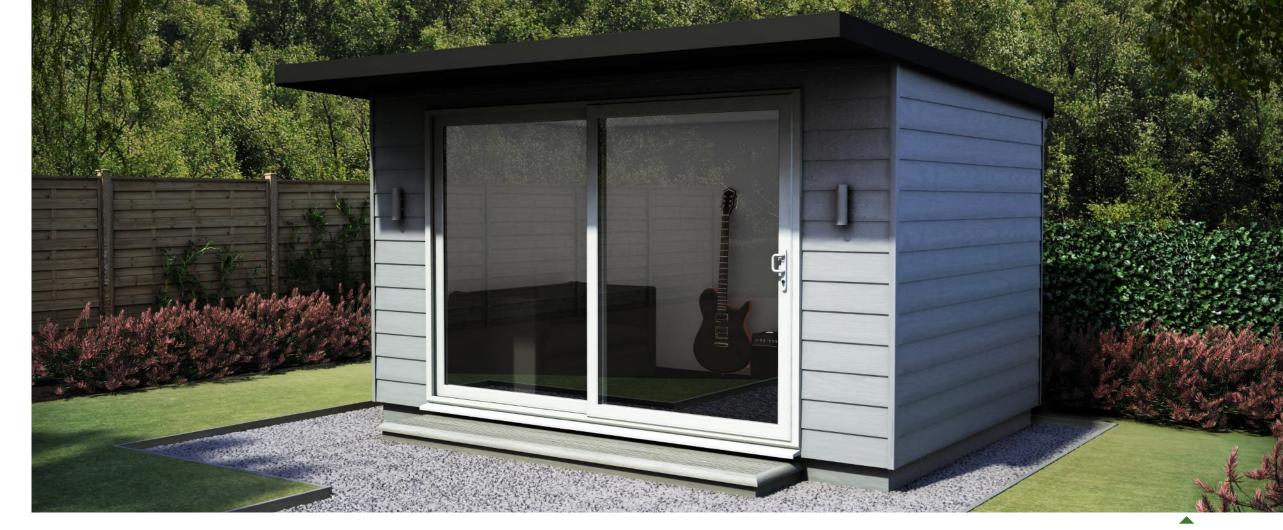

# Timber Frame Kyube Building

Our Timber Frame Buildings are perfect if you are after a little more flexibility on your finishes. They come with high-quality external finishing, such as six colour options for External Cladding, our Slateskin composite tiled roof, pre-wired stainless steel external lighting, plus the choice of French or Patio Doors. Our Timber Frame Buildings come unfinished internally. Inside the walls are a timber finish with a 90mm wooden floor. Giving you complete flexibility and control of the look and feel of the

Timber Frame Kyube with Patio Door in Anthracite Grey