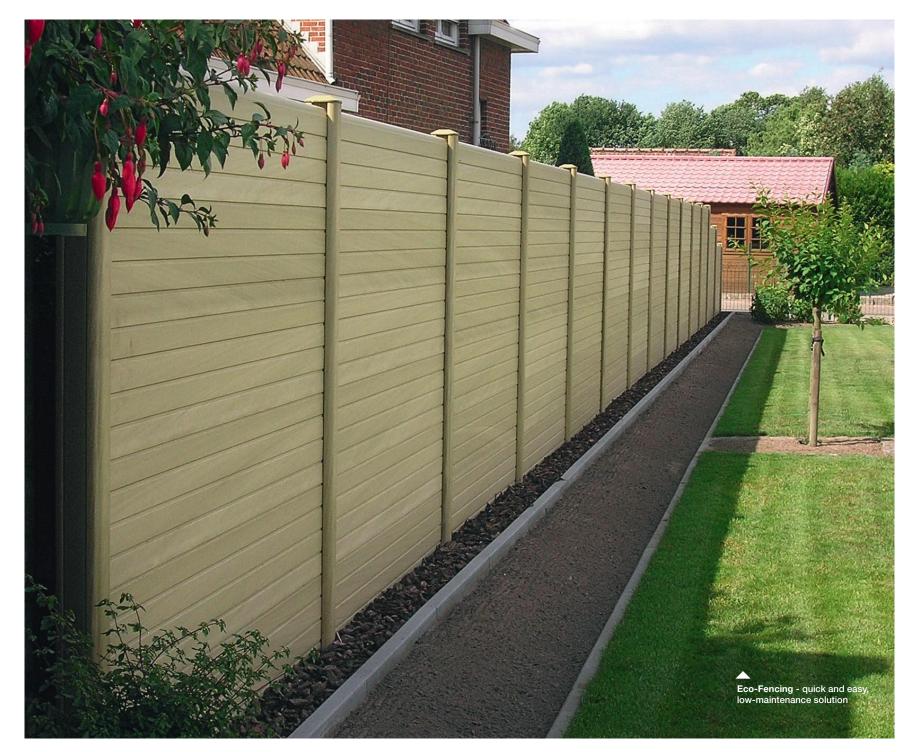

## - internal finishes

your space - your choice

Loft Brick internal cladding

LUXURY VINYL TILE FLOORING

**ROOMLINE SKIRTING** 

We offer a range of high-quality outdoor products to complement your Garden Building. Including quality non-slip solid Composite Decking and Balustrade. Easy to install, no maintenance Eco-Fencing and a range of Synthetic Turf which is suitable for all outdoor spaces.

For more information on completing your garden, where you can view all our products and download a brochure please visit www.eurocell.co.uk/outdoorliving