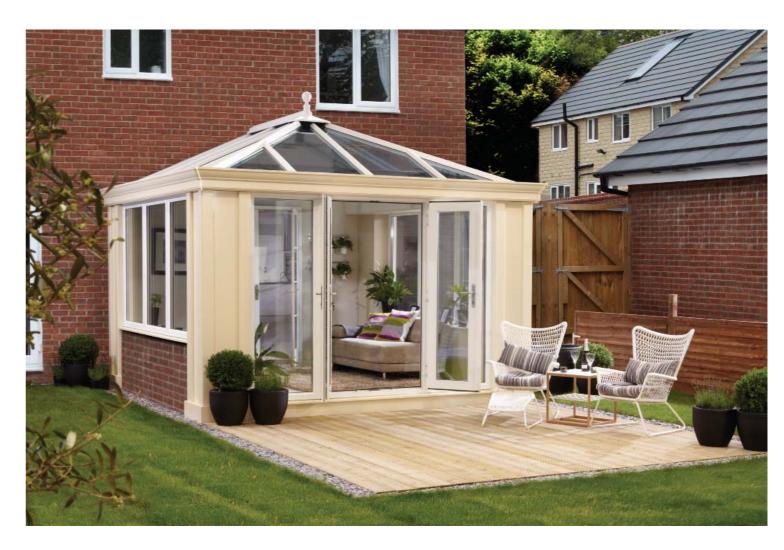

Prepare to see your home in a completely new light. The light of Loggia.

With its immaculate glazing and reassuringly robust plastered walls, Loggia offers the style and solidity of a well-crafted extension.

#### Beautiful isn't it?

The idea that you can take the design concept behind the traditional conservatory and spectacularly reinvent it.

At Ultraframe, we're renowned for transforming light and space in all kinds of homes. And now, we're about to transform your lifestyle as never before, with a design inspired by the Italian Renaissance.

Impressively built with all the style and solidity of an extension, Loggia will add substantial value to your home, making it an excellent investment at a surprisingly affordable price.

has been to create an exceptional 21st Century living space.

And now, we've channelled all that expertise into developing a unique design which can be personalised to your individual lifestyle and budget.

From its supremely well-crafted roof to the immaculate glazing and solidly reassuring plastered walls, this is design innovation taken to a whole new level.

#### Outstanding design in every aspect.

For any design to stand out, outstanding in every way.

That is the secret of Loggia. Externally, or internally, from an outdoor perspective or from the more relaxed perspective of your sofa, you'll soon become aware that you are seeing superior design, superbly crafted.

#### Whatever your visual preferences, Loggia will more than measure up to your expectations.

It combines elements of light and sky with the solidity of corner columns possessing real inner core strength, plus internal plastered walls and ceilings, to create a 'real room' feel. (Just like having a new extension for substantially less money).