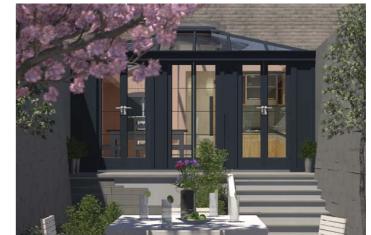

### Create a SPACE as INDIVIDUAL

as you are

Our colour and structural design options provide you with a myriad of possibilities.

or traditional, Loggia will enhance your property and complement it perfectly. It can even be added as a standalone feature building, such as an office or contemporary living space.

conservatories, it also comes in its own distinctive Loggia colour palette of classic white, pure cream, urban grey and landmark green.

A design masterstroke which provides you with total flexibility, raising the possibility of complete harmonisation with your property, or accentuating the difference with your prevailing colour scheme.

2. You can choose from a distinctive Loggia colour palette of classic white, landmark green, pure cream, and urban grey to complement or contrast with your existing colour scheme.

but could also be situated