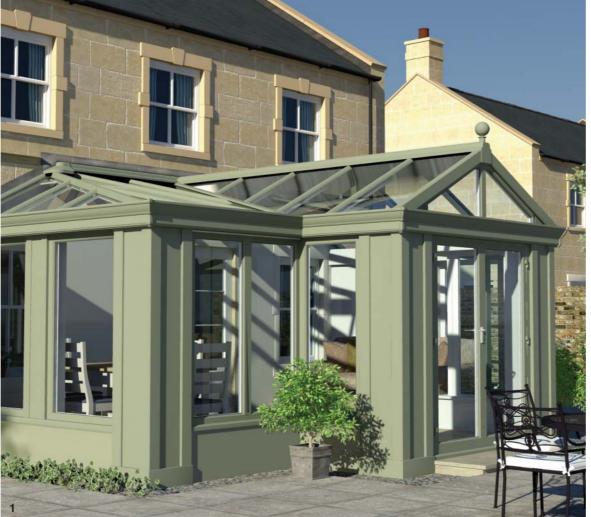

#### Whatever your visual preferences, Loggia will more than measure up to your expectations.

It combines elements of light and sky with the solidity of corner columns possessing real inner core strength, plus internal plastered walls and ceilings, to create a 'real room' feel. (Just like having a new extension for substantially less money).

- The columns offer the flexibility of various siting options, integrating glazing and plastering perfectly and creating a well – constructed extension that will add considerable value to your home.
- The Loggia columns are super