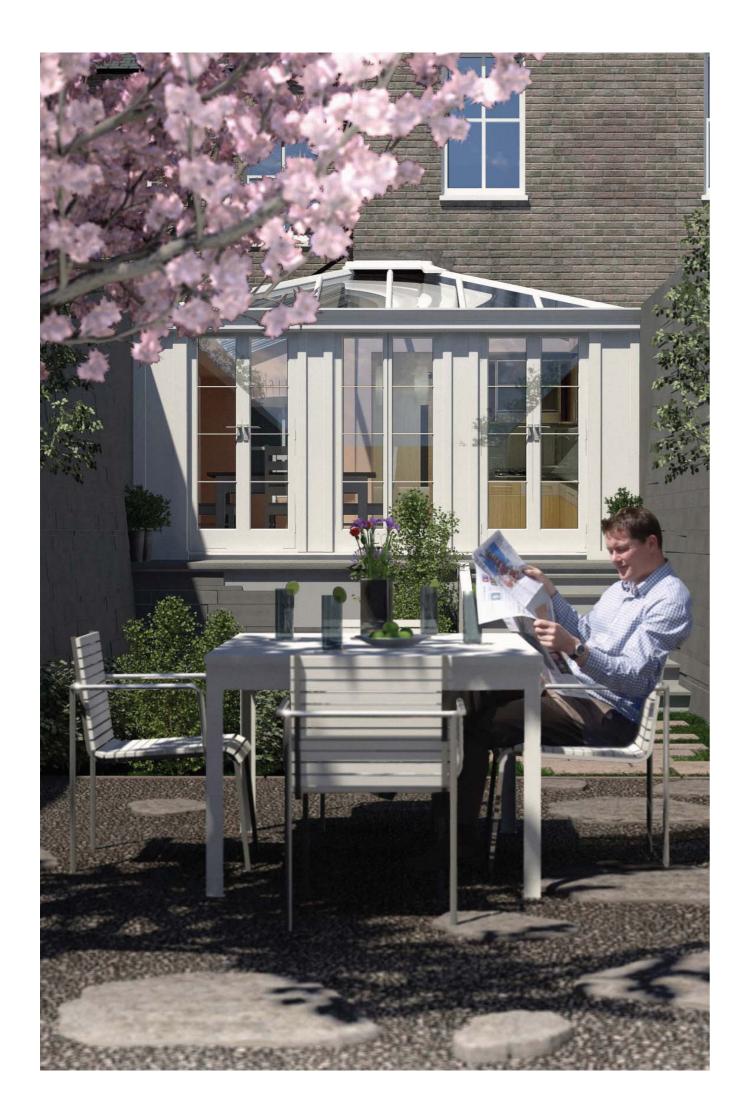

Prepare to see your home in a completely new light. The light of Loggia.

With its immaculate glazing and reassuringly robust plastered walls, Loggia offers the style and solidity of a well-crafted extension.

#### Beautiful isn't it?

The idea that you can take the design concept behind the traditional conservatory and spectacularly reinvent it.

At Ultraframe, we're renowned for transforming light and space in all kinds of homes. And now, we're about to transform your lifestyle as never before, with a design inspired by the Italian Renaissance.

And now, we've channelled all that expertise into developing a unique design which can be personalised to your individual lifestyle and budget.

From its supremely well-crafted roof to the immaculate glazing and solidly reassuring plastered walls, this is design innovation taken to a whole new level.

#### Whatever your visual preferences, Loggia will more than measure up to your expectations.

It combines elements of light and sky with the solidity of corner columns possessing real inner core strength, plus internal plastered walls and ceilings, to create a 'real room' feel. (Just like having a new extension for substantially less money).