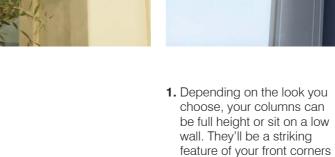

- The columns offer the flexibility of various siting options, integrating glazing and plastering perfectly and creating a well – constructed extension that will add considerable value to your home.
- The Loggia columns are super

- Columns can be sited in a number of places around the perimeter – at 90 degree external corners, inbetween frames, either side of door openings or at the abutment to your property.
- Columns that sit next to the existing wall (abutment columns) have an integrated hidden 'pocket' where a rainwater pipe can be concealed to drain the roof. Much better than having a wall-mounted rainwater pipe, which can be unsightly.
- Additional detailing is available at the base of the full height Loggia columns, with a range of options to personalise your new living space and harmonise with your pathways and landscaping.
- With Loggia, nothing is left to chance. On the 90 degree corner columns, we input your postcode on our sophisticated analysis software U-design. This then calculates if additional structural support is needed and if so, seamlessly adds enhanced support: a) where the column integrates with the foundations and b) when items such as bi-folding doors are integrated.
- Loggia full height columns