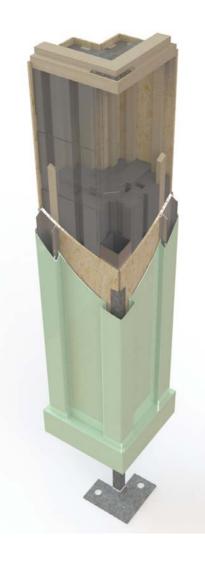

saving a number of days in on-site build time.

• Because there is no requirement for Building Regulations, you'll be

By using only the finest quality materials on the internal specification, your Loggia will possess an inner strength and solidity which will last for years and years. Loggia full height columns - depending on locality - feature additional structural steelwork and are anchored to the foundations for absolute structural integrity, making it 4 times stiffer than a conventional conservatory. What's more, you'll also find that Ultraframe retailers usually offer an exclusive ten year quarantee.

- The columns offer the flexibility of various siting options, integrating glazing and plastering perfectly and creating a well – constructed extension that will add considerable value to your home.
- The Loggia columns are super

   insulated with a core of Styropor carbon-enriched EPS, giving you exceptional insulation performance and strength.
- Because ten times more heat will escape through a window than through a Loggia column, its thermal performance is singularly impressive. On a 4 column Loggia, heating costs are less than half that of a standard conservatory, and on a 7 column Building Regulation-compliant Loggia, costs are reduced by almost two thirds.
- By using columns instead of awkward-to-build brick piers, site installation is vastly speeded up, saving a number of days in on-site build time.
- Because there is no requirement for Building Regulations, you'll be enjoying your new Loggia lifestyle far sooner than you expect.

## LOGGIA columns. ENGINEERED with STYLE & substance.

Many iconic buildings created during the Italian Renaissance have stood the test of time for two reasons:

Rare design ingenuity and a total focus on longevity.

Loggia corner columns follow those same guiding principles, possessing a core strength which delivers real rigidity and durability.

Whichever design option you choose, our total commitment to quality and engineering excellence will ensure that your Loggia will last and last:

With columns designed for either full height glazing panels or to sit on a low wall, you can achieve exactly the style of Loggia you desire.

- Loggia columns are superinsulated and precision engineered, with a U-value of only 0.15W/m<sup>20</sup>C, making them twice as efficient as a normal insulated cavity wall and 10 times more effective than typical window glazing.
- The design of the columns allows for seamless integration of side windows and doors and masonry elements.
- Internally, Loggia's construction is just like a real room, with a plastered finish just like traditional masonry.
- With a range of options available, you can achieve exactly the style of Loggia you want. Available in either large or small sizes to suit your building, there is also the option to mix or match to suit your chosen design.

- Columns can be sited in a number of places around the perimeter – at 90 degree external corners, inbetween frames, either side of door openings or at the abutment to your property.
- Columns that sit next to the existing wall (abutment columns) have an integrated hidden 'pocket' where a rainwater pipe can be concealed to drain the roof. Much better than having a wall-mounted rainwater pipe, which can be unsightly.
- Additional detailing is available at the base of the full height Loggia columns, with a range of options to personalise your new living space and harmonise with your pathways and landscaping.
- With Loggia, nothing is left to chance. On the 90 degree corner columns, we input your postcode on our sophisticated analysis software U-design. This then calculates if additional structural support is needed and if so, seamlessly adds enhanced support: a) where the column integrates with the foundations and b) when items such as bi-folding doors are integrated.
- Loggia full height columns

   depending on locality feature traditional structural steelwork and are anchored to the foundations for absolute structural integrity, it is more robust than a conservatory.