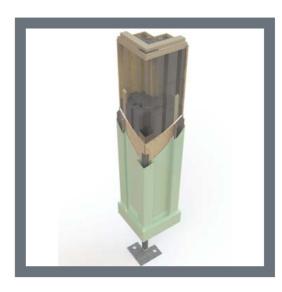

## LOGGIA columns. ENGINEERED with STYLE & substance.

Many iconic buildings created during the Italian Renaissance have stood the test of time for two reasons:

Rare design ingenuity and a total focus on longevity.

Loggia corner columns follow those same guiding principles, possessing a core strength which delivers real rigidity and durability.

Whichever design option you choose, our total commitment to quality and engineering excellence will ensure that your Loggia will last and last:

With columns designed for either full height glazing panels or to sit on a low wall, you can achieve exactly the style of Loggia you desire.

- Loggia columns are superinsulated and precision engineered, with a U-value of only 0.15W/m<sup>20</sup>C, making them twice as efficient as a normal insulated cavity wall and 10 times more effective than typical window glazing.
- The design of the columns allows for seamless integration of side windows and doors and masonry elements.
- Internally, Loggia's construction is just like a real room, with a plastered finish just like traditional masonry.
- With a range of options available, you can achieve exactly the style of Loggia you want. Available in either large or small sizes to suit your building, there is also the option to mix or match to suit your chosen design.

- Columns can be sited in a number of places around the perimeter – at 90 degree external corners, inbetween frames, either side of door openings or at the abutment to your property.
- Columns that sit next to the existing wall (abutment columns) have an integrated hidden 'pocket' where a rainwater pipe can be concealed to drain the roof. Much better than having a wall-mounted rainwater pipe, which can be unsightly.
- Additional detailing is available at the base of the full height Loggia columns, with a range of options to personalise your new living space and harmonise with your pathways and landscaping.
- With Loggia, nothing is left to chance. On the 90 degree corner columns, we input your postcode on our sophisticated analysis software U-design. This then calculates if additional structural support is needed and if so, seamlessly adds enhanced support: a) where the column integrates with the foundations and b) when items such as bi-folding doors are integrated.
- Loggia full height columns