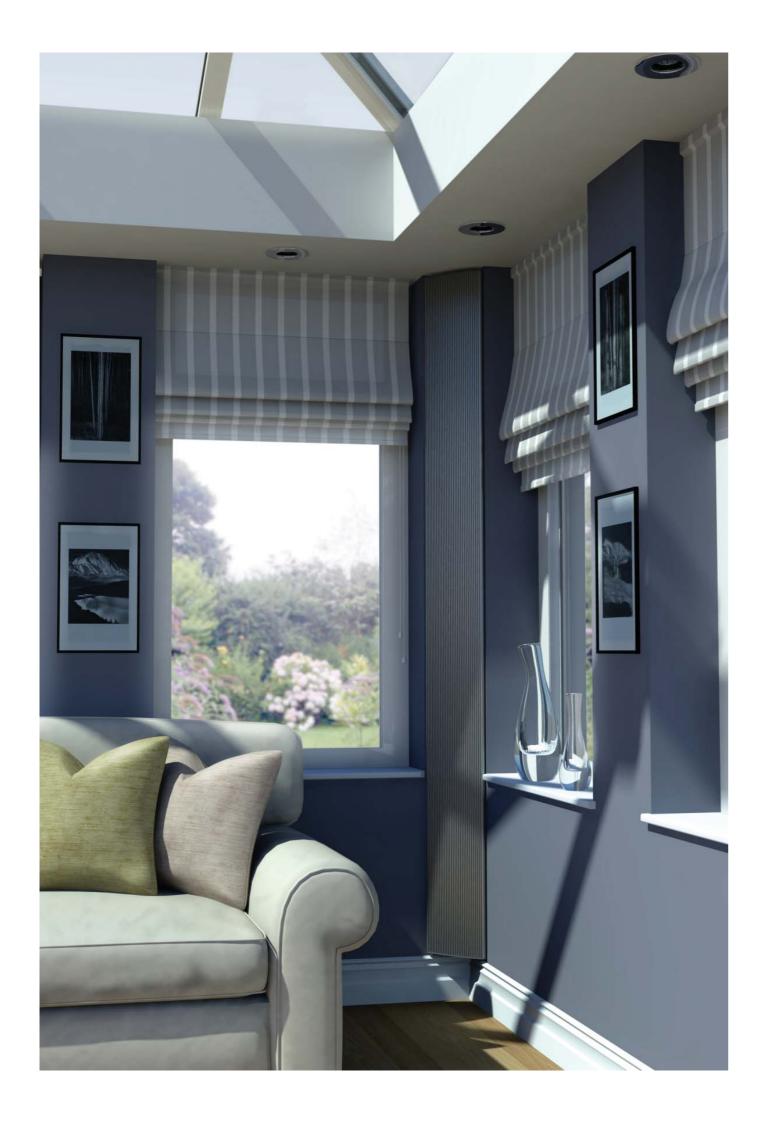

Prepare to see your home in a completely new light. The light of Loggia.

With its immaculate glazing and reassuringly robust plastered walls, Loggia offers the style and solidity of a well-crafted extension.

And now, we've channelled all that expertise into developing a unique design which can be personalised to your individual lifestyle and budget.

From its supremely well-crafted roof to the immaculate glazing and solidly reassuring plastered walls, this is design innovation taken to a whole new level.

#### Whatever your visual preferences, Loggia will more than measure up to your expectations.

It combines elements of light and sky with the solidity of corner columns possessing real inner core strength, plus internal plastered walls and ceilings, to create a 'real room' feel. (Just like having a new extension for substantially less money).

#### Let's take a look at the intrinsic qualities of Loggia.

As you'd expect, Loggia bathes you in an abundance of light from the sky just like a conservatory, but then combines this with the reassuring strength of solidly constructed plastered walls.

This makes it far more substantial than a conservatory or orangery, giving you a 'real room' living space, just like an extension. What's more, it's a room you can live in all year round, thanks to Loggia's unique optional radiant heating system.