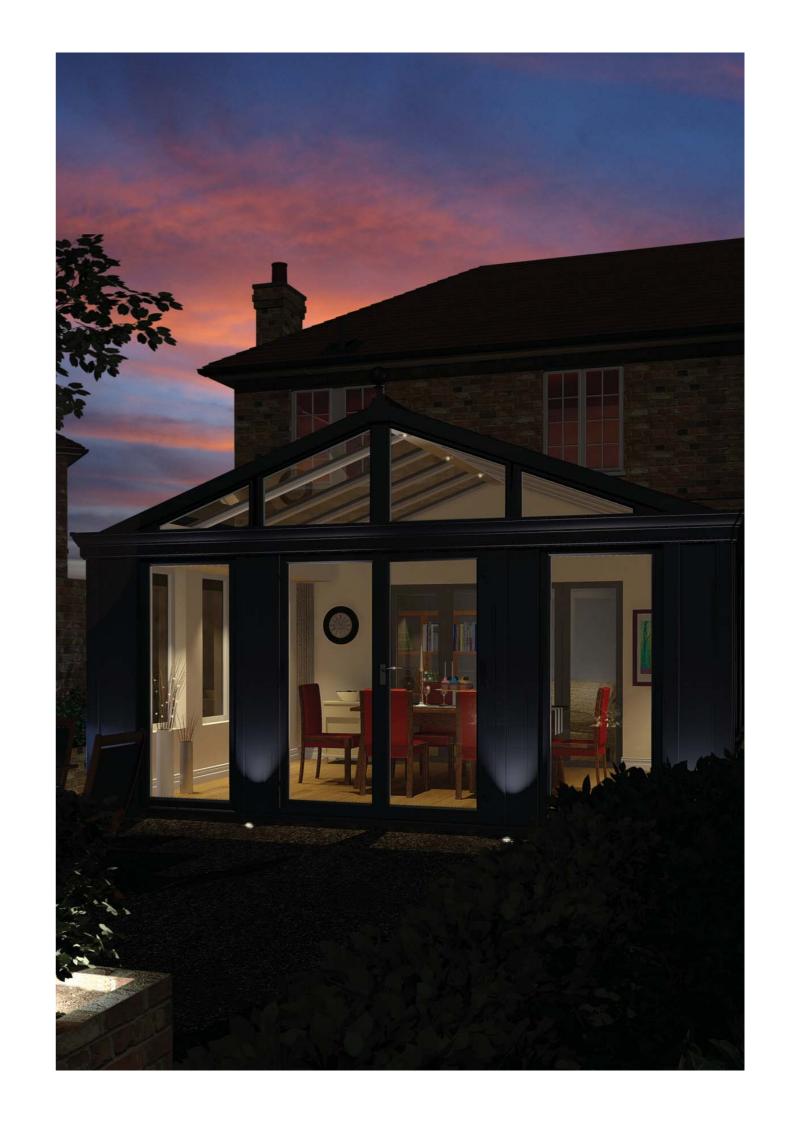

Prepare to see your home in a completely new light. The light of Loggia.

With its immaculate glazing and reassuringly robust plastered walls, Loggia offers the style and solidity of a well-crafted extension.

And now, we've channelled all that expertise into developing a unique design which can be personalised to your individual lifestyle and budget.

From its supremely well-crafted roof to the immaculate glazing and solidly reassuring plastered walls, this is design innovation taken to a whole new level.

#### Whatever your visual preferences, Loggia will more than measure up to your expectations.

It combines elements of light and sky with the solidity of corner columns possessing real inner core strength, plus internal plastered walls and ceilings, to create a 'real room' feel. (Just like having a new extension for substantially less money).