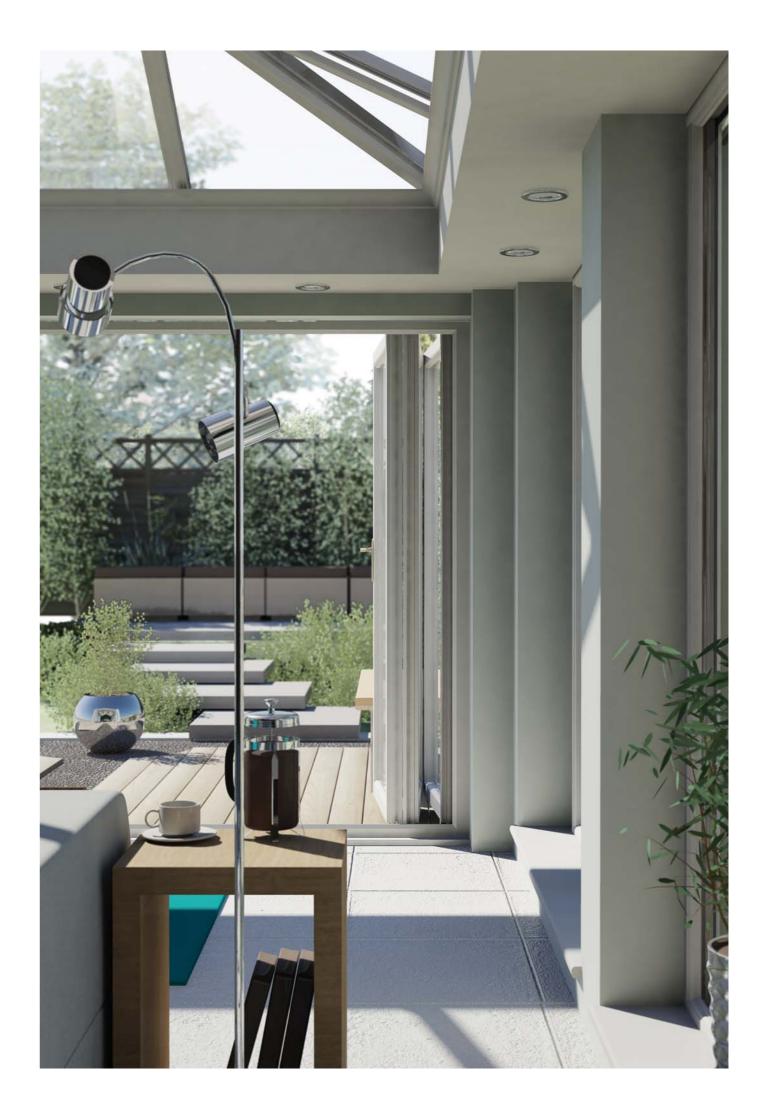

#### Whatever your visual preferences, Loggia will more than measure up to your expectations.

It combines elements of light and sky with the solidity of corner columns possessing real inner core strength, plus internal plastered walls and ceilings, to create a 'real room' feel. (Just like having a new extension for substantially less money).

#### Let's take a look at the intrinsic qualities of Loggia.

As you'd expect, Loggia bathes you in an abundance of light from the sky just like a conservatory, but then combines this with the reassuring strength of solidly constructed plastered walls.

This makes it far more substantial than a conservatory or orangery, giving you a 'real room' living space, just like an extension. What's more, it's a room you can live in all year round, thanks to Loggia's unique optional radiant heating system.

# LOGGIA internal perimeter ceiling. SUPERIOR DESIGN from any angle.

By combining the Ultraframe Classic glazed roof with a specially devised perimeter ceiling, your Loggia will feature one of the most advanced systems on the market today:

- We've successfully designed a plastered ceiling to run all the way round the perimeter of the Loggia, by attaching an engineered steelwork ladder system to the Ultraframe Classic roof. Plasterboard is then screw-fixed to the steelwork ladder and plaster-skimmed to give a highly professional finish.
- The ceiling has an ingenious cloaking screen which improves the thermal performance of the roof and ensures that the reverse side of the ceiling isn't visible through the glass roof from above.
- With Loggia, everything fits beautifully into place. The
  internal ceiling is the perfect place to house spotlights and
  downlighters. Cables for speakers, telephones, broadband
  and any other necessary wiring can also be easily distributed
  around the Loggia.
- Loggia is manufactured to the most stringent tolerances and precision engineered in the Ultraframe factory, so nothing is left to chance on site.