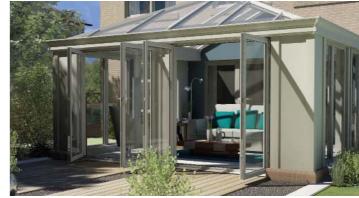

Will you opt for French doors or bi-folding doors? Will you be tempted by floor to ceiling glazing, or will you have a Will you choose the more traditional pure cream colour externally or be more bold and choose the stunning landmark green? With Loggia, the choice is quite definitely

home. The choice is yours.

at the rear corners too,

against the wall of your

- **3.** The addition of a Cornice is a stunning option that can really add individual style to your new Loggia. The elaborate detailing adds height and presence and produces a spectacular impression of design finesse and inherent warmth.
- 4. Loggia could also help you turn down the cost of winter heating. Heating costs in a conservatory can soon escalate, especially with underfloor heating. Loggia's integrated electric panel radiant heaters fit seamlessly into the full height of the corner and
- each one provides more than half the heat you'll need in winter, so you won't be floored by a big heating
- 5. There are number of wall and glazing options. Enjoy a choice of French or bi-folding doors, full height glazing or window frames which sit on a cill with masonry underneath, and factor in true design flexibility with frame options in casement style or vertical sliders, double or triple glazed.