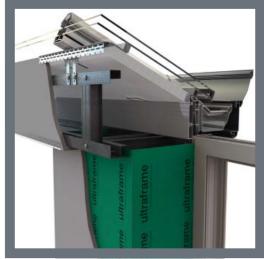

# LOGGIA internal perimeter ceiling. SUPERIOR DESIGN from any angle.

By combining the Ultraframe Classic glazed roof with a specially devised perimeter ceiling, your Loggia will feature one of the most advanced systems on the market today:

- We've successfully designed a plastered ceiling to run all the way round the perimeter of the Loggia, by attaching an engineered steelwork ladder system to the Ultraframe Classic roof. Plasterboard is then screw-fixed to the steelwork ladder and plaster-skimmed to give a highly professional finish.
- The ceiling has an ingenious cloaking screen which improves the thermal performance of the roof and ensures that the reverse side of the ceiling isn't visible through the glass roof from above.
- With Loggia, everything fits beautifully into place. The
  internal ceiling is the perfect place to house spotlights and
  downlighters. Cables for speakers, telephones, broadband
  and any other necessary wiring can also be easily distributed
  around the Loggia.
- Loggia is manufactured to the most stringent tolerances and precision engineered in the Ultraframe factory, so nothing is left to chance on site.