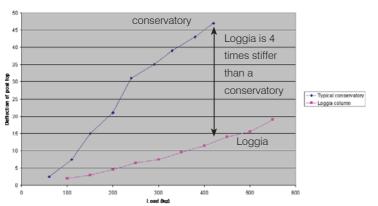

saving a number of days in on-site build time.

• Because there is no requirement for Building Regulations, you'll be

By using only the finest quality materials on the internal specification, your Loggia will possess an inner strength and solidity which will last for years and years. Loggia full height columns - depending on locality - feature additional structural steelwork and are anchored to the foundations for absolute structural integrity, making it 4 times stiffer than a conventional conservatory. What's more, you'll also find that Ultraframe retailers usually offer an exclusive ten year quarantee.

Lateral Stiffness Comparison

2

What's more, Loggia also reduces the 'racking' effect of wind, being four times stiffer than a standard conservatory.

As the system designer and manufacturer of Loggia, we operate through an exensive Ultraframe retailer network, all of whom are highly skilled in understanding your requirements, advising on Loggia compatibility and making building recommendations.