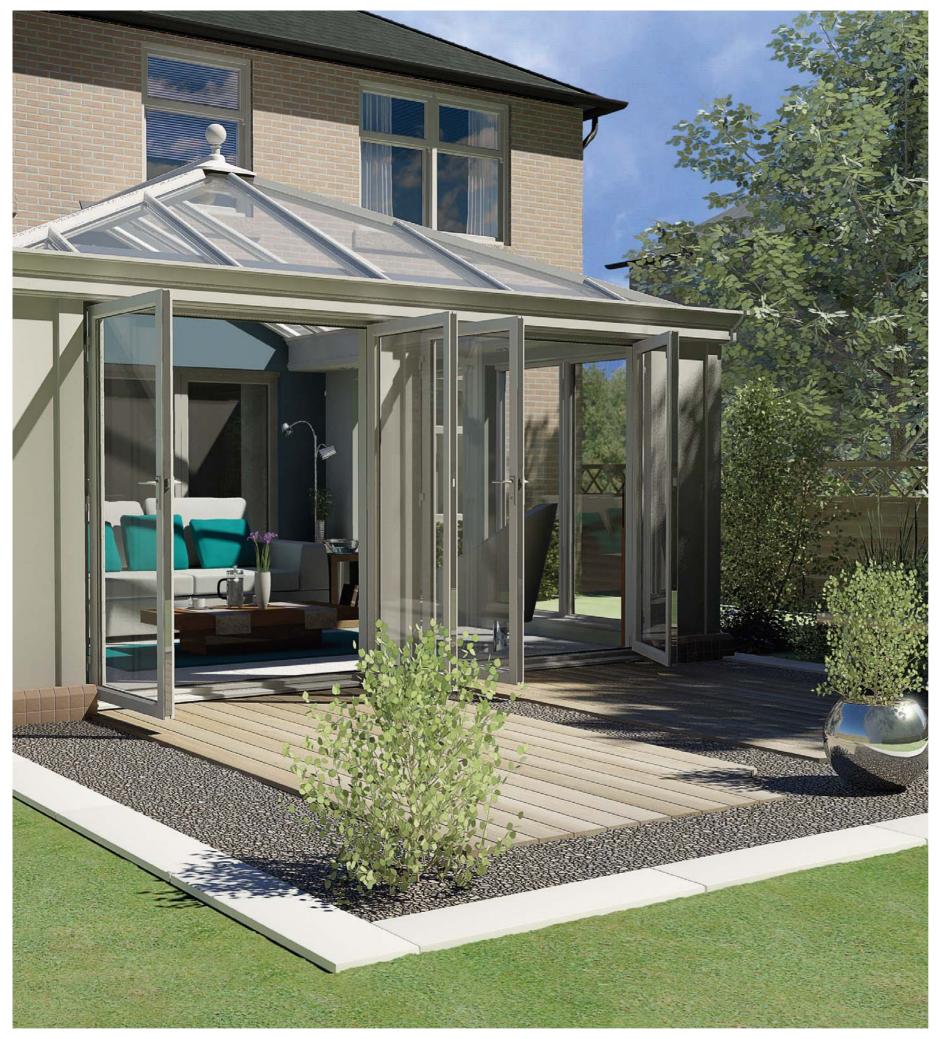

Prepare to see your home in a completely new light. The light of Loggia.

With its immaculate glazing and reassuringly robust plastered walls, Loggia offers the style and solidity of a well-crafted extension.

And now, we've channelled all that expertise into developing a unique design which can be personalised to your individual lifestyle and budget.

From its supremely well-crafted roof to the immaculate glazing and solidly reassuring plastered walls, this is design innovation taken to a whole new level.

#### Whatever your visual preferences, Loggia will more than measure up to your expectations.

It combines elements of light and sky with the solidity of corner columns possessing real inner core strength, plus internal plastered walls and ceilings, to create a 'real room' feel. (Just like having a new extension for substantially less money).