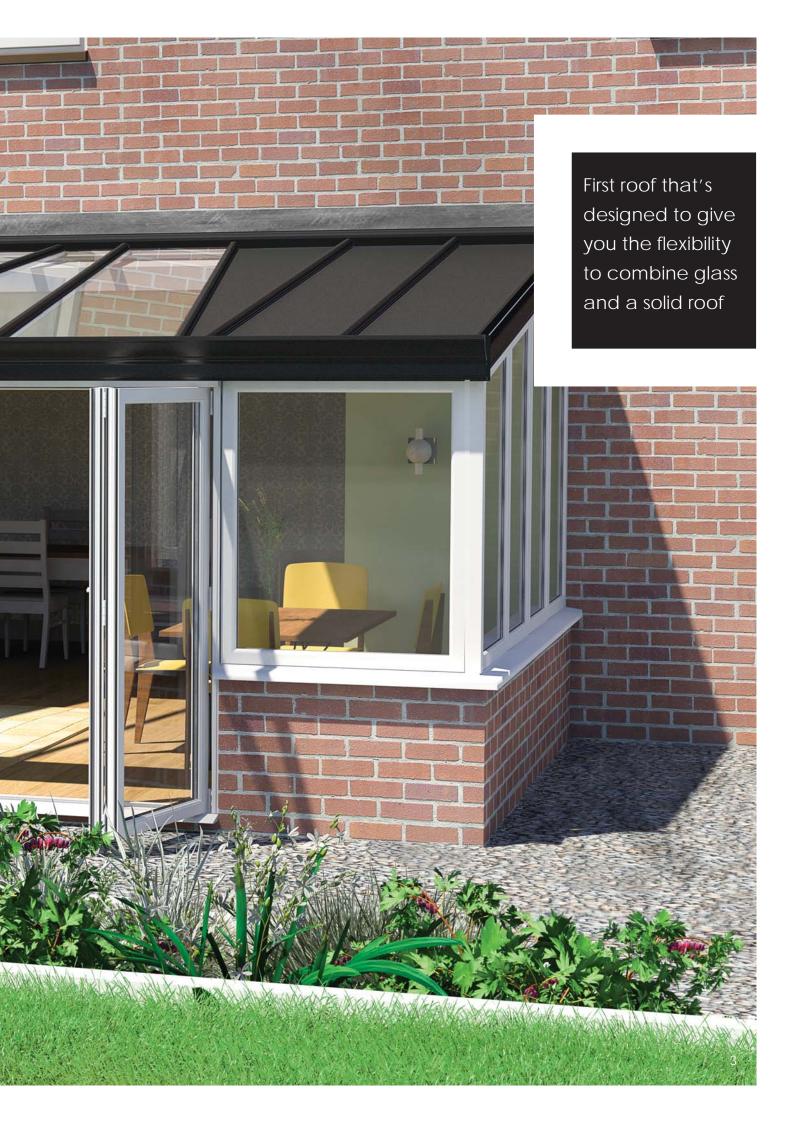

The Liv<u>in</u>ROOF roofing system is constructed from insulated composite external panels and Kingspan slab insulation, which are strong and robust yet extremely thermally efficient.

The Structure of the roof utilises Ultraframes market leading Classic roof system to provide strength and rigidity – and with over 1.5 million Classic roofs installed throughout the UK you can be sure it can withstand anything Mother Nature has to offer.

At Ultraframe, we understand the importance of natural light in any home extension. The great feature of LivinROOF is that it can incorporate one, or a number of glazed panels that allows daylight to penetrate deep into your room, making the space instantly brighter.