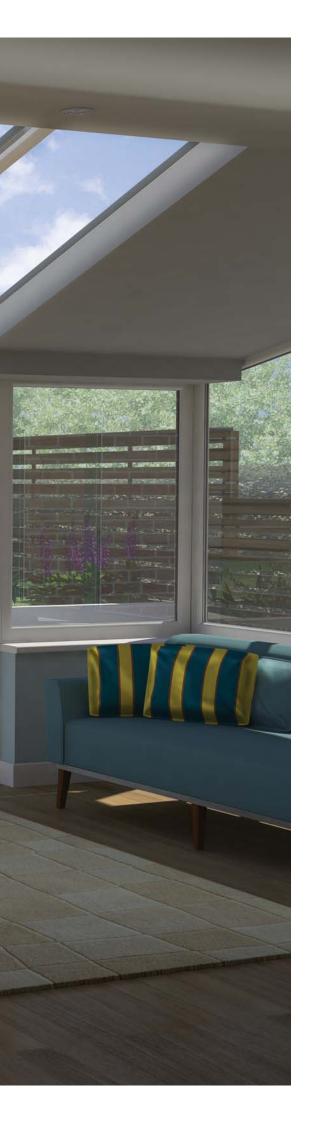

Internally the LivinROOF is stunning. It can deliver a magnificent vaulted ceiling and incorporates the LivinRoom internal pelmet around the perimeter, where lights can be installed. At the ridge at the top of the LivinROOF you can insert or hang lights in a place where you otherwise wouldn't be able to on a vaulted ceiling.

If a vaulted ceiling isn't for you then there is an option of a suspended ceiling, allowing you to continue the ceiling height from an adjoining room or to give your room a more 'cosy' feel.