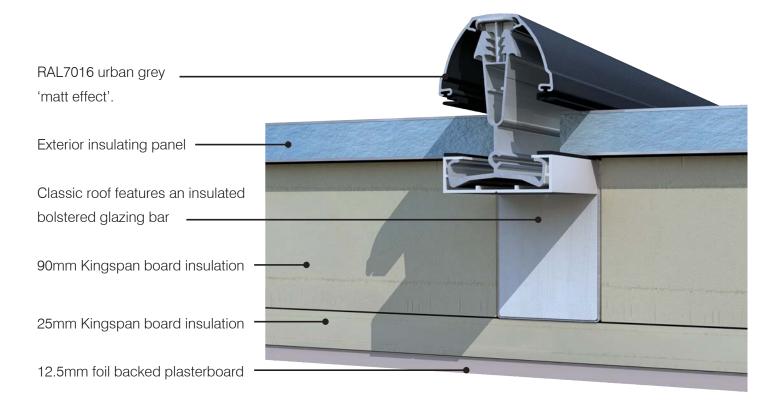

The Liv<u>in</u>ROOF roofing system is constructed from insulated composite external panels and Kingspan slab insulation, which are strong and robust yet extremely thermally efficient.

The Structure of the roof utilises Ultraframes market leading Classic roof system to provide strength and rigidity – and with over 1.5 million Classic roofs installed throughout the UK you can be sure it can withstand anything Mother Nature has to offer.

   hiding the guttering and giving your conservatory a modern, aethestically pleasing feature.
- Externally the Liv<u>inROOF</u> is finished in urban grey to compliment any housing style and give a contemporary look.
- The LivinROOF is quick to install compared to other solid roofs on the market and because of its pre-fabricated design, doesn't require any onsite cutting, reducing waste and disruption.