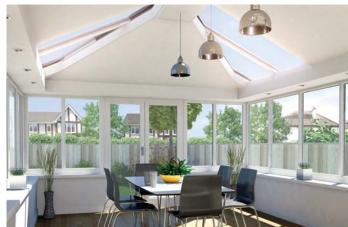

Internally the LivinROOF is stunning. It can deliver a magnificent vaulted ceiling and incorporates the LivinRoom internal pelmet around the perimeter, where lights can be installed. At the ridge at the top of the LivinROOF you can insert or hang lights in a place where you otherwise wouldn't be able to on a vaulted ceiling.

If a vaulted ceiling isn't for you then there is an option of a suspended ceiling, allowing you to continue the ceiling height from an adjoining room or to give your room a more 'cosy' feel.