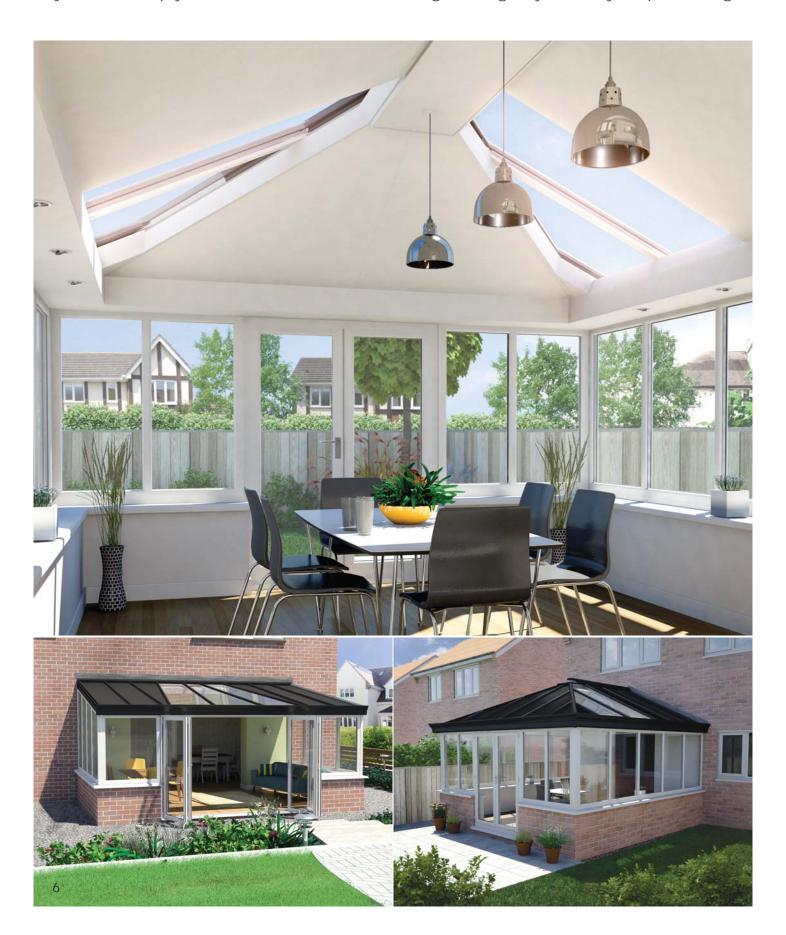

Internally the LivinROOF is stunning. It can deliver a magnificent vaulted ceiling and incorporates the LivinRoom internal pelmet around the perimeter, where lights can be installed. At the ridge at the top of the LivinROOF you can insert or hang lights in a place where you otherwise wouldn't be able to on a vaulted ceiling.

If a vaulted ceiling isn't for you then there is an option of a suspended ceiling, allowing you to continue the ceiling height from an adjoining room or to give your room a more 'cosy' feel.

## The great NEW roof replacement

- All LivinROOF designs come complete with the LivinRoom perimeter ceiling system as standard, not only providing the perfect place for spotlights and speakers, but it gives the effect of lifting the vaulted ceiling, giving a light airy feel to the new room.
- Externally the LivinROOF can incorporate the Classic Cornice

   hiding the guttering and giving your conservatory a modern, aethestically pleasing feature.
- Externally the Liv<u>inROOF</u> is finished in urban grey to compliment any housing style and give a contemporary look.
- The LivinROOF is quick to install compared to other solid roofs on the market and because of its pre-fabricated design, doesn't require any onsite cutting, reducing waste and disruption.