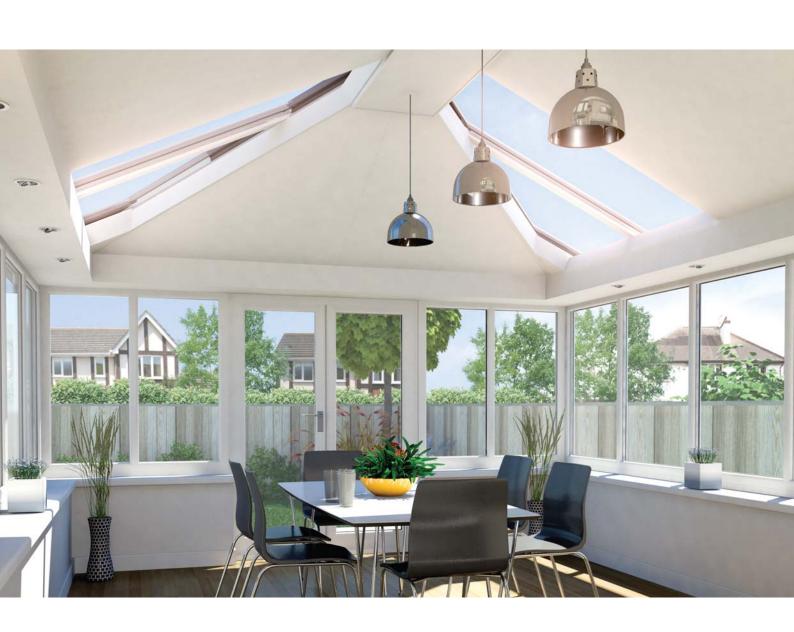

Internally the LivinROOF is stunning. It can deliver a magnificent vaulted ceiling and incorporates the LivinRoom internal pelmet around the perimeter, where lights can be installed. At the ridge at the top of the LivinROOF you can insert or hang lights in a place where you otherwise wouldn't be able to on a vaulted ceiling.

If a vaulted ceiling isn't for you then there is an option of a suspended ceiling, allowing you to continue the ceiling height from an adjoining room or to give your room a more 'cosy' feel.