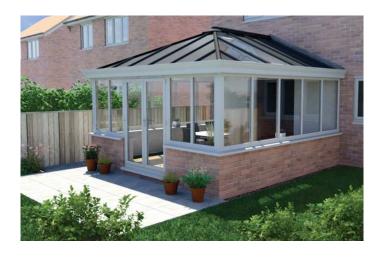

## The great NEW roof replacement

- All LivinROOF designs come complete with the LivinRoom perimeter ceiling system as standard, not only providing the perfect place for spotlights and speakers, but it gives the effect of lifting the vaulted ceiling, giving a light airy feel to the new room.
- Externally the LivinROOF can incorporate the Classic Cornice

   hiding the guttering and giving your conservatory a modern, aethestically pleasing feature.
- Externally the Liv<u>inROOF</u> is finished in urban grey to compliment any housing style and give a contemporary look.
- The LivinROOF is quick to install compared to other solid roofs on the market and because of its pre-fabricated design, doesn't require any onsite cutting, reducing waste and disruption.