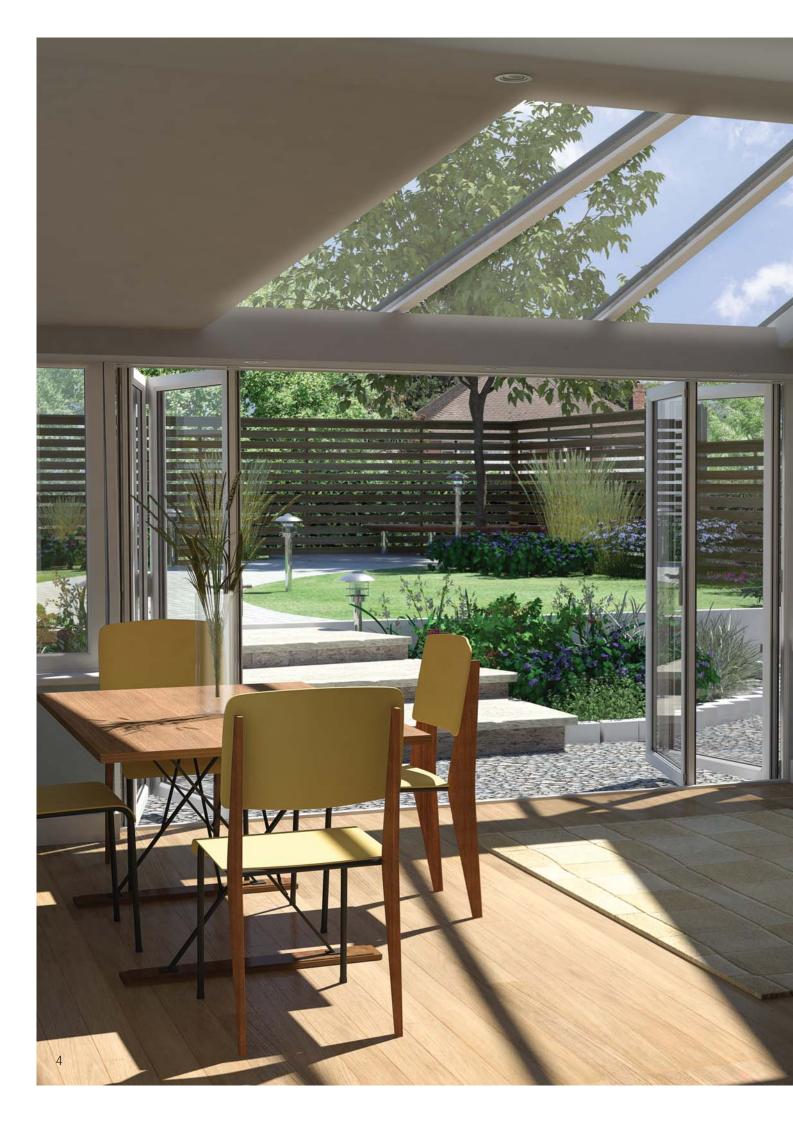

At Ultraframe, we understand the importance of natural light in any home extension. The great feature of LivinROOF is that it can incorporate one, or a number of glazed panels that allows daylight to penetrate deep into your room, making the space instantly brighter.

The glass panels can be inserted to replace any of the aluminium roofing panels, in any shape enabling you to maximise the light in your room or produce a very contemporary design not easily achievable with other types of roofing system.