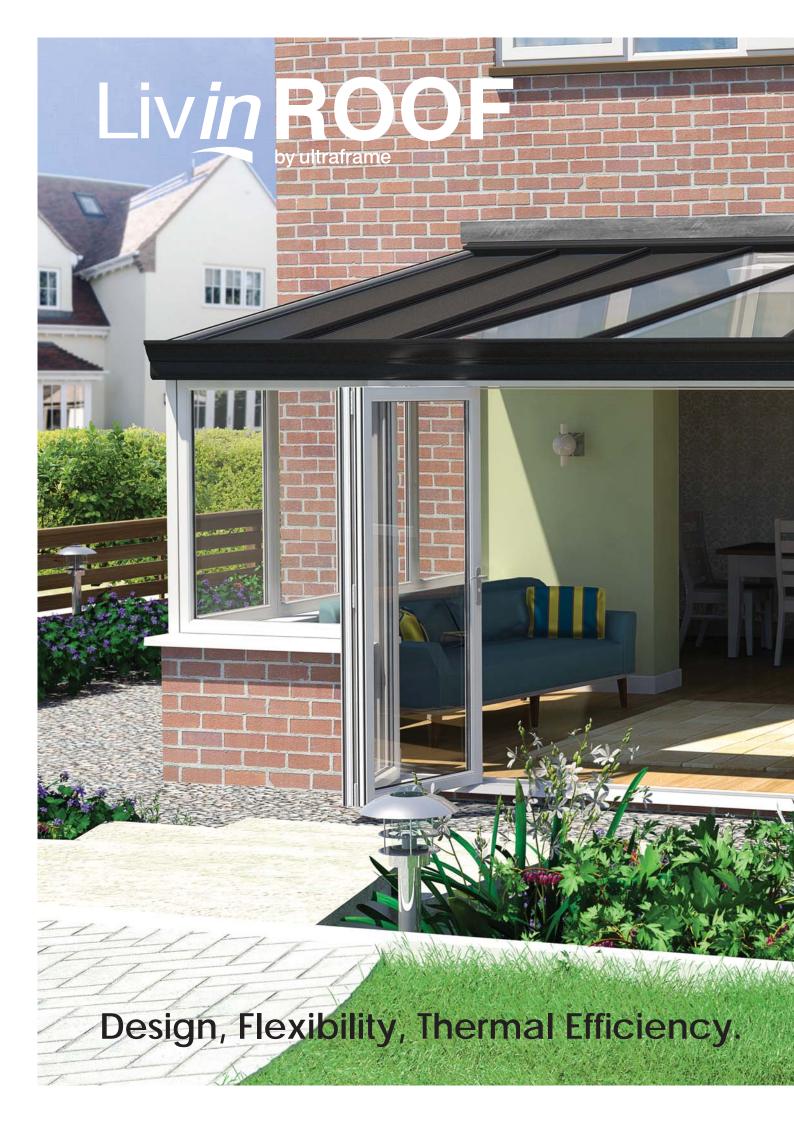

Liv<u>inROOF</u> is the first roofing system designed to give you the flexibility to combine solid and glazed roofing seamlessly. It helps you extend your living space and enhance thermal performance to give you a room that you can use all year round.

Whether you are constructing a new home extension or replacing an old existing conservatory roof the Liv<u>in</u>ROOF can give you total design flexibility and the ability to create stylish and thermally efficient rooms like no other solution on the market.