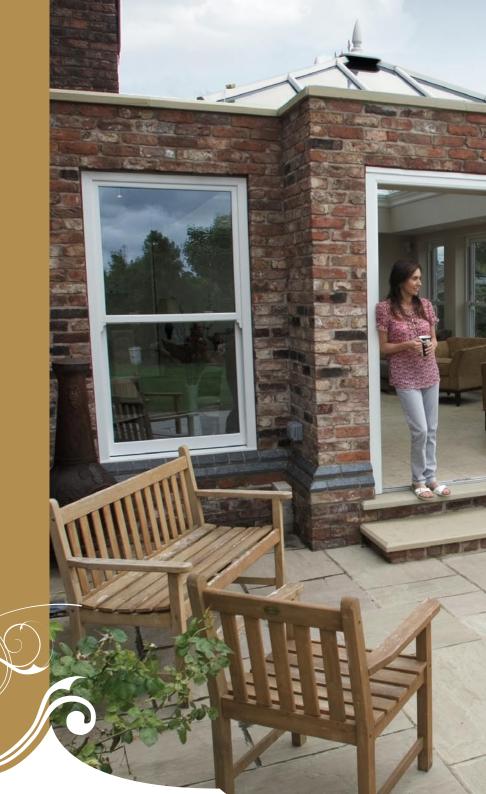

The light, bright and airy interior will add a new dimension to your home and provide a seamless link between your home and garden.

## Now for the technology......

Ultraframe offers you a choice of Orangery styles
- each one subtley different externally (the look and fed internally is virtually the same).

Externally one Orangery style features tiered glazing whilst thte other features a flat roof around the perimete